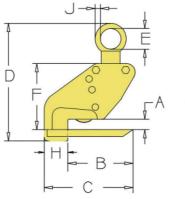

## Safety Clamps Model HL-Lock

|          | 2 Ton/Pair   | 4 Ton/Pair   | 6 Ton/Pair   | 8 Ton/Pair   |
|----------|--------------|--------------|--------------|--------------|
| Α        | 0 - 1"       | 0 - 1 1/2"   | 0 - 1 1/2"   | 0 - 2 1/4"   |
| В        | 5 1/2"       | 6 1/2"       | 6 1/2"       | 7 1/4"       |
| С        | 8 3/8"       | 9 1/2"       | 9 1/2"       | 11 1/4"      |
| D<br>MAX | 11 3/4"      | 15 3/8"      | 15 1/2"      | 19 5/8"      |
| Е        | 2 1/4"       | 3"           | 3"           | 3 1/2"       |
| F        | 7"           | 8 1/2"       | 8 1/2"       | 11 3/8"      |
| G        | 4"           | 5"           | 5"           | 6 1/8"       |
| Н        | 3"           | 3"           | 3"           | 4"           |
| J        | 1/2"         | 3/4"         | 3/4"         | 1"           |
| к        | 1/2"         | 5/8"         | 5/8"         | 3/4"         |
| L        | 1/2"         | 5/8"         | 3/4"         | 1"           |
| WT       | 31 lbs./Pair | 58 lbs./Pair | 68 lbs./Pair | 95 lbs./Pair |