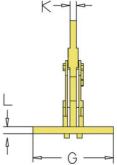

## Safety Clamps Model HL-Lock

|          | 2 Ton/Pair   | 4 Ton/Pair   | 6 Ton/Pair   | 8 Ton/Pair   |
|----------|--------------|--------------|--------------|--------------|
| Α        | 0 - 1"       | 0 - 1 1/2"   | 0 - 1 1/2"   | 0 - 2 1/4"   |
| В        | 5 1/2"       | 6 1/2"       | 6 1/2"       | 7 1/4"       |
| С        | 8 3/8"       | 9 1/2"       | 9 1/2"       | 11 1/4"      |
| D<br>MAX | 11 3/4"      | 15 3/8"      | 15 1/2"      | 19 5/8"      |
| Е        | 2 1/4"       | 3"           | 3"           | 3 1/2"       |
| F        | 7"           | 8 1/2"       | 8 1/2"       | 11 3/8"      |
| G        | 4"           | 5"           | 5"           | 6 1/8"       |
| Н        | 3"           | 3"           | 3"           | 4"           |
| J        | 1/2"         | 3/4"         | 3/4"         | 1"           |
| к        | 1/2"         | 5/8"         | 5/8"         | 3/4"         |
| L        | 1/2"         | 5/8"         | 3/4"         | 1"           |
| WT       | 31 lbs./Pair | 58 lbs./Pair | 68 lbs./Pair | 95 lbs./Pair |