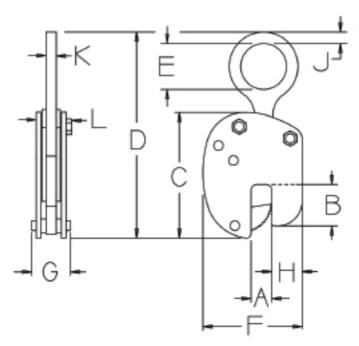

## SAFETY CLAMPS MODEL VSL DIMENSIONS

|          | 1/2 Ton VSL | 1 Ton VSL | 2 Tons VSL | 4 TON VSL  |
|----------|-------------|-----------|------------|------------|
| PRT#     | VSL-0.5-A   | VSL-1.0-A | VSL-2.0-A  | VSL-4.0-A  |
| Α        | 0 - 7/8"    | 0 - 7/8"  | 0 - 1"     | 0 - 2 1/8" |
| В        | 2 1/4"      | 2 1/4"    | 2 1/2"     | 5 3/8"     |
| С        | 5 3/4"      | 5 3/4"    | 6 3/4"     | 11 1/2"    |
| D<br>MAX | 8 5/8"      | 8 5/8°    | 11 3/8"    | 19"        |
| E        | 1 1/2"      | 1 1/2"    | 2 1/4"     | 3 1/2"     |
| F        | 5 3/16"     | 5 3/16"   | 5 5/8°     | 9 7/8"     |
| G        | 2 1/2"      | 2 1/2"    | 2 5/8"     | 4 1/4"     |
| Н        | 13/8"       | 13/8"     | 13/4"      | 2 3/4"     |
| J        | 1/2"        | 1/2"      | 5/8"       | 1"         |
| K        | 1/2"        | 1/2"      | 1/2"       | 3/4"       |
| L        | 17/8"       | 17/8"     | 2 1/4°     | 3 5/8"     |
| WT       | 5 lbs.      | 6 lbs.    | 11 lbs.    | 42 lbs     |